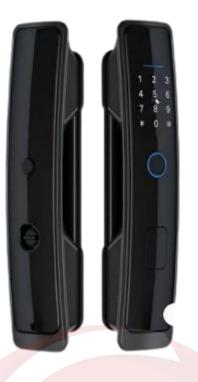

## CL- 17

Smart Door Lock Finger Cards Keys tuya app

8 Language **Tuya** Smart Home Electronic Lock **WiFi APP** Biometric Fingerprint Smart Door Lock Digital Password Unlock Security

## Specifications

| Cordless Feature                   | CL-17                                        |
|------------------------------------|----------------------------------------------|
| ت العموميرةCard + password capacit | للانظمـة الامنيـة و التو <sub>295</sub> ا    |
| Fingerprint capacity               | 120                                          |
| Operating Voltage                  | Battery life of a set of batteries: 8 months |
| Operating Temperature              | 40°C~+60°C                                   |
| Support                            | Fingerprint, Key, IC card, Password, App     |
| Reading Distance                   | 0-10cm                                       |
| Арр                                | Тиуа                                         |
| Size                               | 261*63*31mm                                  |
| Warranty                           | 5 years                                      |